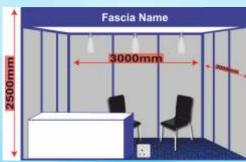

# **STALL FACILITIES**

- Shell Scheme (3mtr x 3mtr) Back & Side partitions with modern pre-fabricated system similar to octonorm panels
- Synthetic Carpet
- Name on Fascia
- Three Spot Lights
- One 15amp Plug Point
- One Table & Two Chairs
- Copy of the Exhibitors Directory